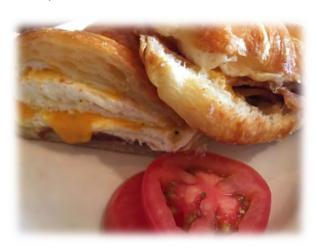

#### **Breakfast Croissant**

Scrambled eggs with sausage, ham or bacon, topped with fresh cheddar on a flaky butter croissant (830 calories)