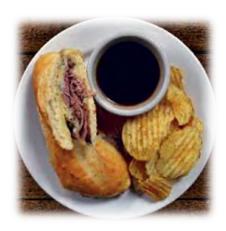

French Dip
Roast beef on a sourdough roll with provolone and horseradish sauce,
served au jus (900 calories)

**Grilled Cheese**Served with cheddar on wheatberry bread (390 calories)