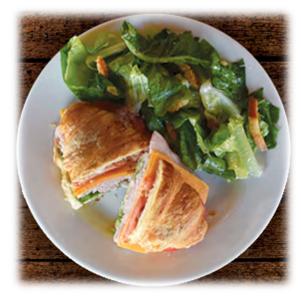

### Ham & Provolone Served on a croissant with lettuce and tomatoes (1650 calories)

**Turkey Provolone**Served on a ciabatta roll with lettuce and tomatoes (approx. 1650 calories)

**Roast Beef & Cheddar**Served on a ciabatta roll with lettuce and tomatoes (1650 calories)

**Tomato & Mozzarella\***Fresh mozzarella, tomatoes, basil pesto, lettuce and mayonnaise on a pesto ciabatta roll (880 calories)

Served on a croissant with lettuce and tomatoes (1650 calories)