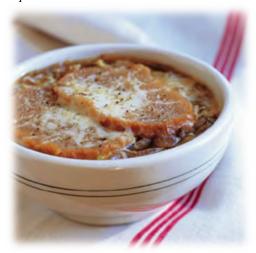

### French Onion (200 / 100 calories) cup

**Tomato Basil** (540 / 270 calories) *cup* 