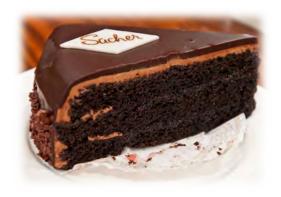

#### Mini Parfait

French vanilla with berries and Sacher Torte Parfait

Cakes Cheese Cake (430 calories)

Coconut Cake (490 calories)

Sacher Torte (420 calories)

Café Latte
Espresso and steamed milk double

Beverages
Specialty coffees
Espresso
A bold coffee classic
double
Café Americano