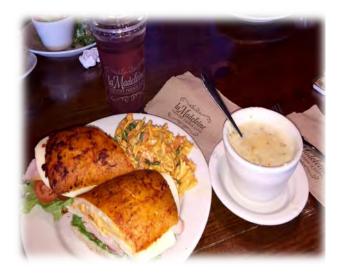

### Ham & Provolone Served on a croissant with lettuce and tomatoes (1650 calories)

**Turkey Provolone**Served on a ciabatta roll with lettuce and tomatoes (approx. 1650 calories)

**Roast Beef & Cheddar**Served on a ciabatta roll with lettuce and tomatoes (1650 calories)

French Dip
Roast beef on a sourdough roll with provolone and horseradish sauce,
served au jus (900 calories)

**Grilled Cheese**Served with cheddar on wheatberry bread (390 calories)

### French Onion (200 / 100 calories) cup

**Tomato Basil** (540 / 270 calories) *cup* 