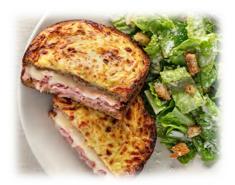

#### Chicken Parisian

Shaved, balsamic-marinated chicken, crispy bacon and cheddar with lettuce, tomatoes and mayonnaise baked on a sourdough roll (1,020 calories)

Our classic French twist on the ham and cheese sandwich made with tender ham, warm Swiss and our savory garlic cream sauce (720 calories)