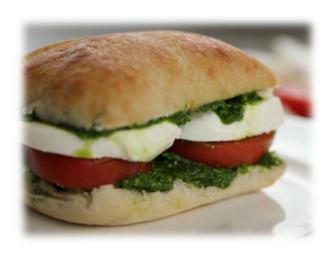

**Tomato & Mozzarella\***Fresh mozzarella, tomatoes, basil pesto, lettuce and mayonnaise on a pesto ciabatta roll (880 calories)

Served on a croissant with lettuce and tomatoes (1650 calories)