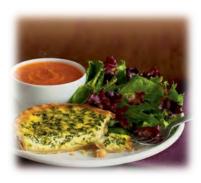

### **Quiche Florentine**

Eggs with spinach and Swiss fill a delicate pastry shell (750 calories)