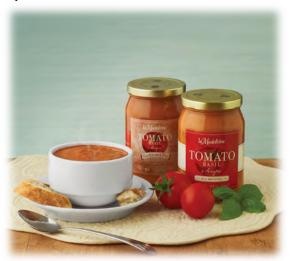

### French Onion (200 / 100 calories) cup

**Tomato Basil** (540 / 270 calories) *cup* 