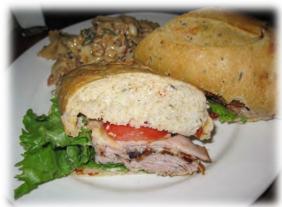

#### **Chicken Caesar Sandwich**

Shaved, balsamic-marinated chicken and our famous Caesar Salade with Swiss and mayonnaise baked on a sourdough roll. (1750 calories)