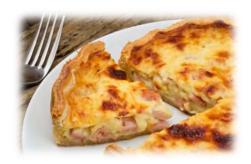

#### **Quiche Lorraine**

Eggs with ham, bacon and Swiss fill a delicate pastry shell (800 calories)