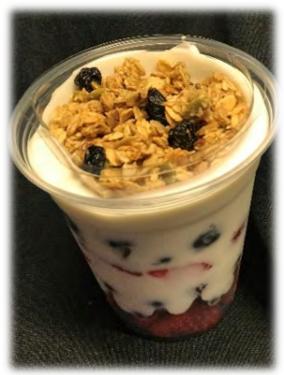

## Yogurt Parfait\*

Low-fat vanilla yogurt with strawberries, blueberries and Granola (420 calories)

Viennoiserie