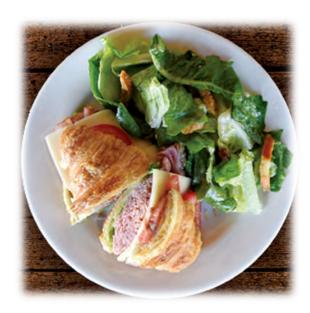

### Ham & Provolone Served on a croissant with lettuce and tomatoes (1650 calories)

**Turkey Provolone**Served on a ciabatta roll with lettuce and tomatoes (approx. 1650 calories)

**Roast Beef & Cheddar**Served on a ciabatta roll with lettuce and tomatoes (1650 calories)