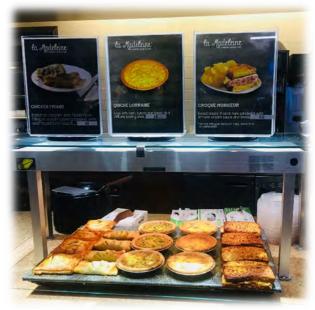

#### **Quiche Lorraine**

Eggs with ham, bacon and Swiss fill a delicate pastry shell (800 calories)

### **Quiche Florentine**

Eggs with spinach and Swiss fill a delicate pastry shell (750 calories)

#### **Breakfast Croissant**

Scrambled eggs with sausage, ham or bacon, topped with fresh cheddar on a flaky butter croissant (830 calories)