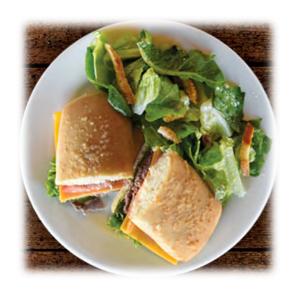

### Ham & Provolone Served on a croissant with lettuce and tomatoes (1650 calories)

**Turkey Provolone**Served on a ciabatta roll with lettuce and tomatoes (approx. 1650 calories)

**Roast Beef & Cheddar**Served on a ciabatta roll with lettuce and tomatoes (1650 calories)

**Tomato & Mozzarella\***Fresh mozzarella, tomatoes, basil pesto, lettuce and mayonnaise on a pesto ciabatta roll (880 calories)

Served on a croissant with lettuce and tomatoes (1650 calories)