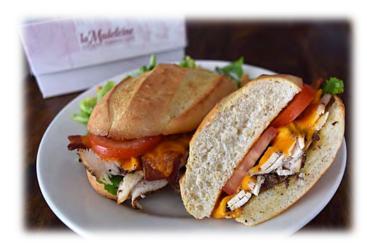

#### Chicken Parisian

Shaved, balsamic-marinated chicken, crispy bacon and cheddar with lettuce, tomatoes and mayonnaise baked on a sourdough roll (1,020 calories)

Our classic French twist on the ham and cheese sandwich made with tender ham, warm Swiss and our savory garlic cream sauce (720 calories)