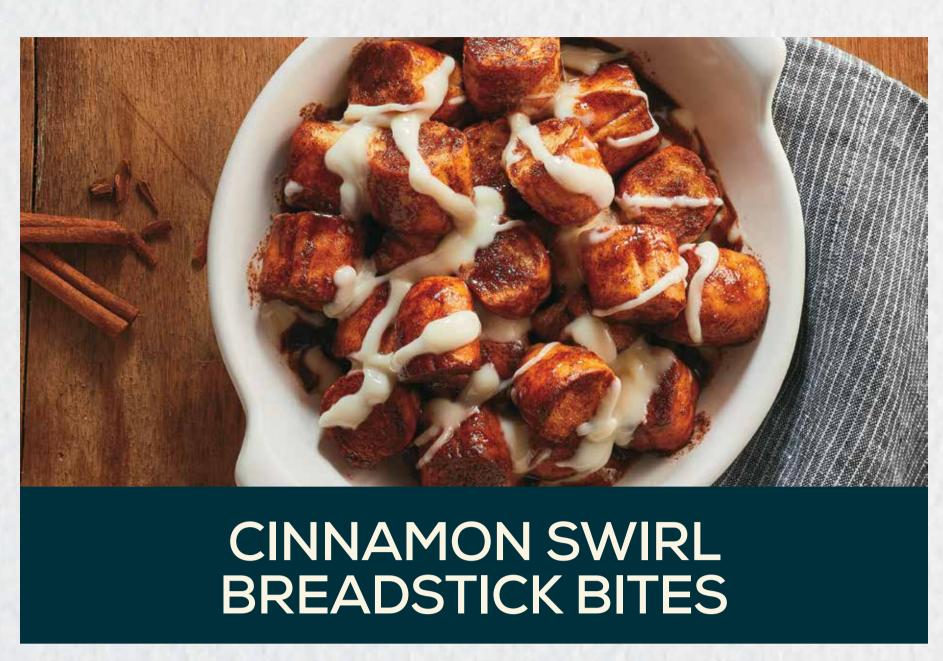

### BREAKFAST

**CINNAMON SWIRL** 

Served until 10:30 A.M.

8.49

| BREADSTICK BITES (600 cal)                |      |
|-------------------------------------------|------|
| YOGURT PARFAIT CUP<br>(330 cal)           | 5.99 |
| FRUIT CUP (60 cal)                        | 4.99 |
| TOASTED BAGEL (360 cal) with Cream Cheese | 3.49 |
| BREAKFAST SANDWICH with Sausage Fag &     | 8 49 |