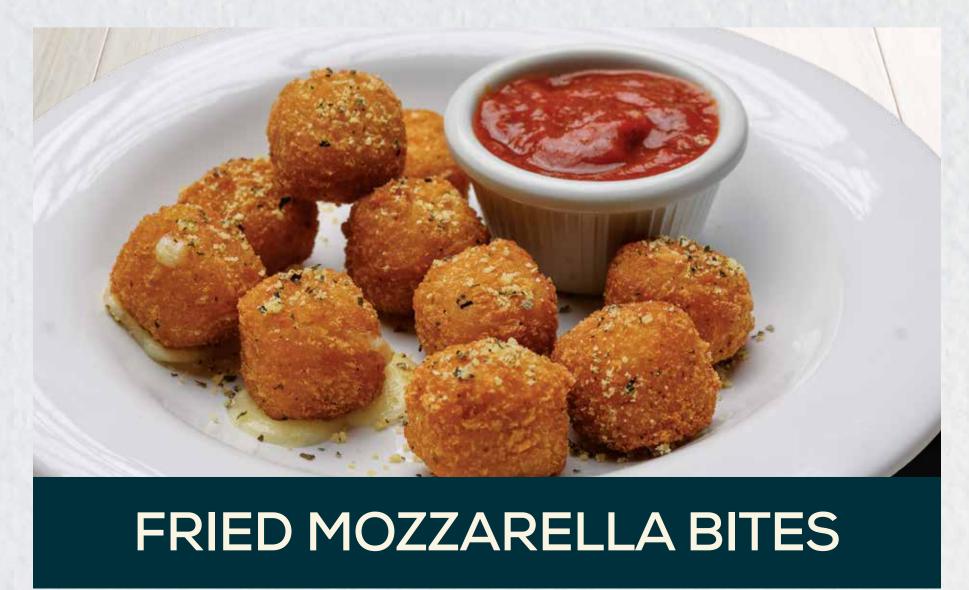

# SNACKS & SHAREABLES

FRIED MOZZARELLA 7.49
BITES (530/600 cal)
with Marinara OR Alfredo Dipping Sauce

BAKED ITALIAN
MEATBALLS (490 cal)

HASHBROWNS (140 cal)

4PANEL INT\_PHOENIX AIRPORT\_MAR23

7.49

2.49

**DOUBLE SLICE** (560/600 cal)Cheese OR Pepperoni