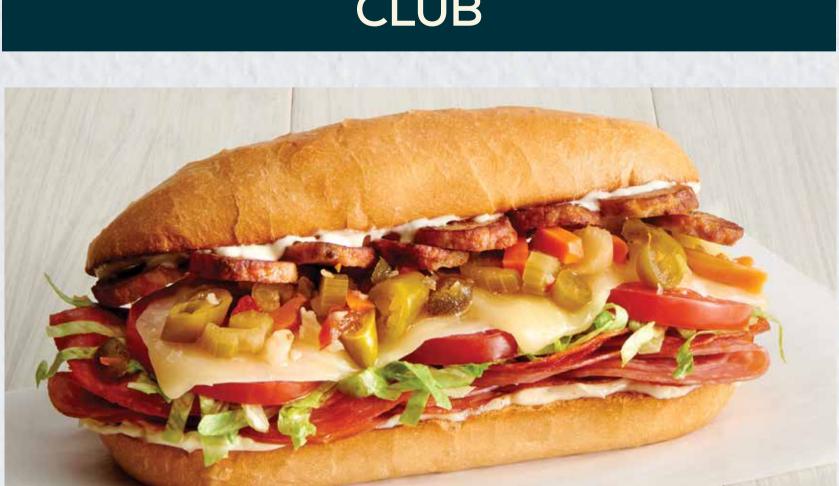

ORIGINAL ITALIAN

Italian Sausage, Salami, Spicy Ham, Pepperoni, Mozzarella, Mayonnaise, Lettuce, Tomato and Giardiniera

Served on a freshly toasted garlic sub roll.