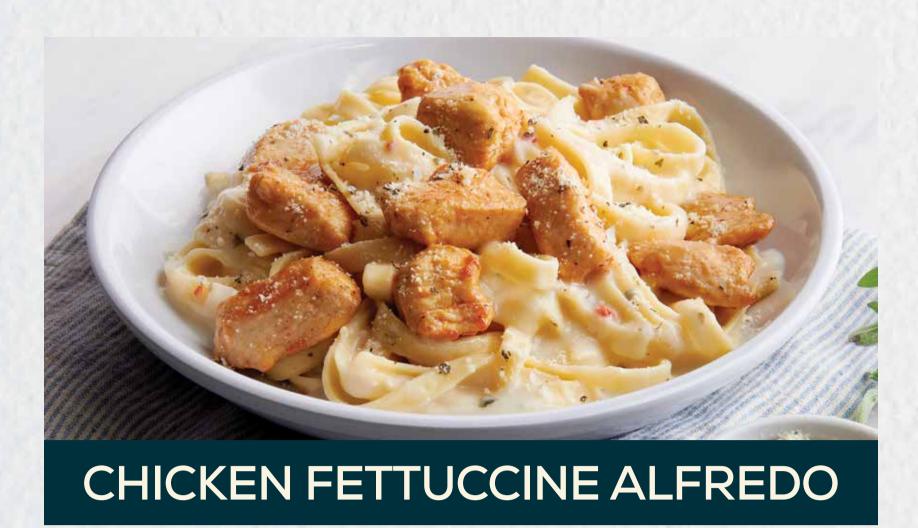

# FAN FAVORITES

BAKED LASAGNA

| SPAGHETTI WITH           |       |
|--------------------------|-------|
| MARINARA (500 cal)       | 9.99  |
| MEAT SAUCE (580 cal)     | 10.49 |
| SPAGHETTI WITH           |       |
| MEATBALLS (730 cal)      | 11.49 |
| FETTUCCINE ALFREDO 6     | 10.99 |
| (700 cal)                |       |
| CHICKEN FETTUCCINE       |       |
| <b>ALFREDO</b> (840 cal) | 12.49 |