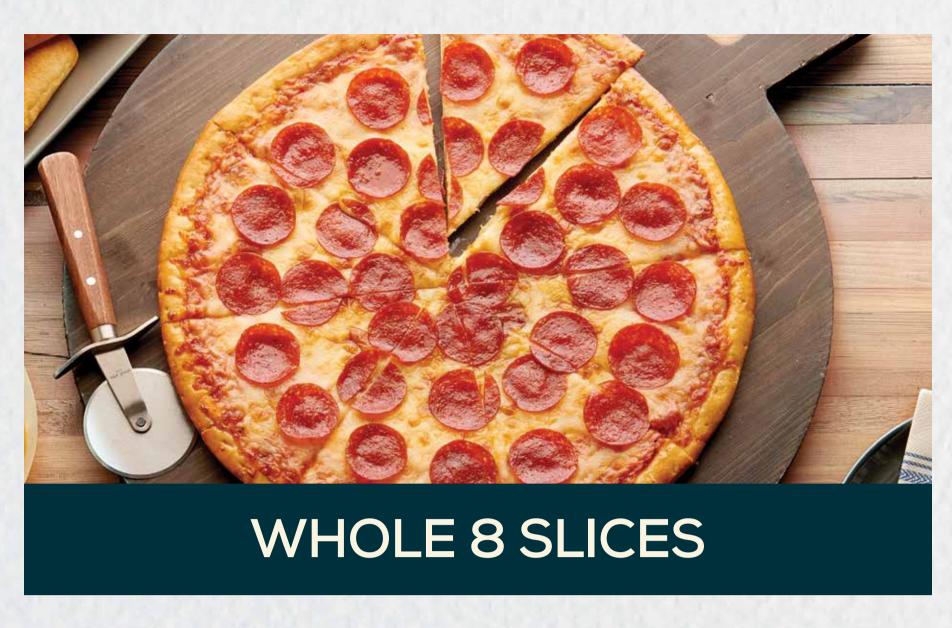

WHOLE 8 SLICES (280/300 cal/slice) Cheese OR Pepperoni 20.99

11.99

5.99

10.99

11.99

6.99

CRISPY CHICKEN BACON RANCH

**CLUB** 