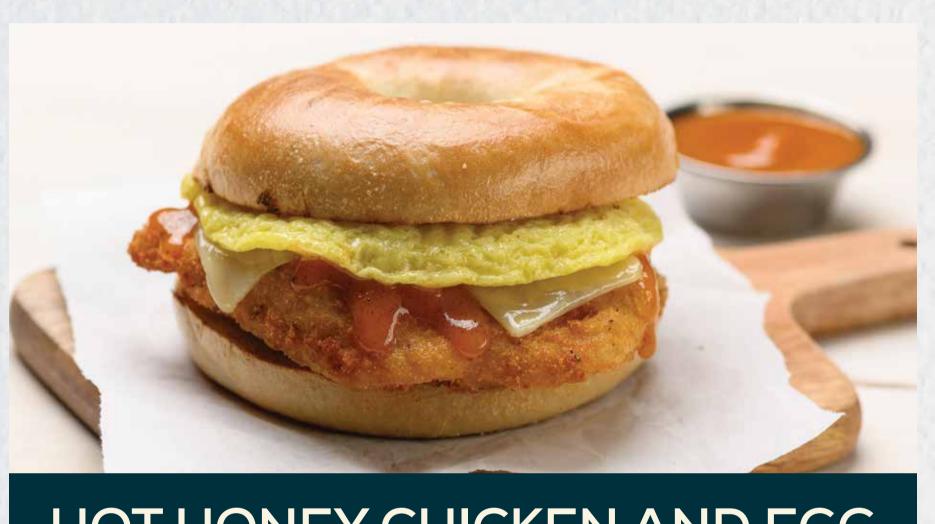

HOT HONEY CHICKEN AND EGG BREAKFAST SANDWICH

# with Sausage, Egg & 8.49 Mozzarella Cheese (680 cal) with Bacon, Egg & 8.49 Mozzarella Cheese (570 cal) with Hot Honey Chicken 8.99 and Egg (750 cal) BREAKFAST WRAP 9.99 with Sausage (830 cal) or Bacon (720 cal), Egg & Hashbrowns