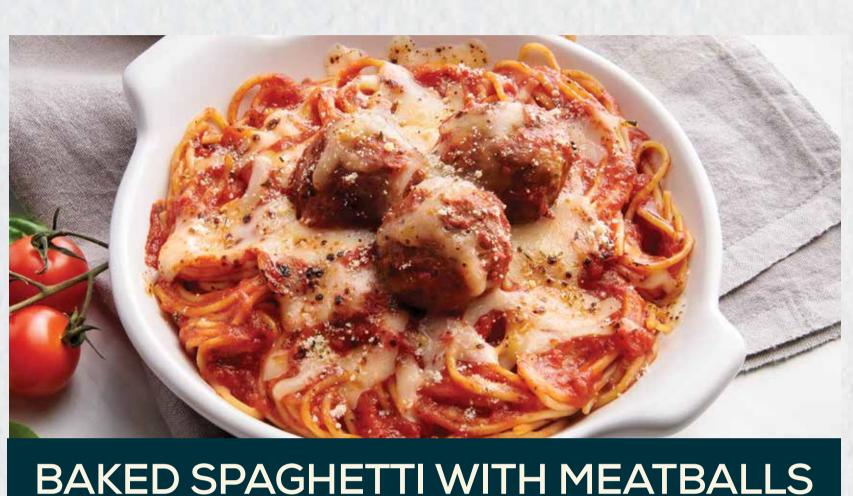

BAKED SPAGHETTI (650 cal) 10.99
BAKED SPAGHETTI 12.49

WITH MEATBALLS (880 cal)

BAKED LASAGNA (670 cal) 12.49

BAKED CHICKEN
PARMIGIANO (930 cal)

GLUTEN-FRIENDLY ROTINI<sup>‡</sup> 10.99 (1040 cal) with choice of Marinara, Meat Sauce or Alfredo