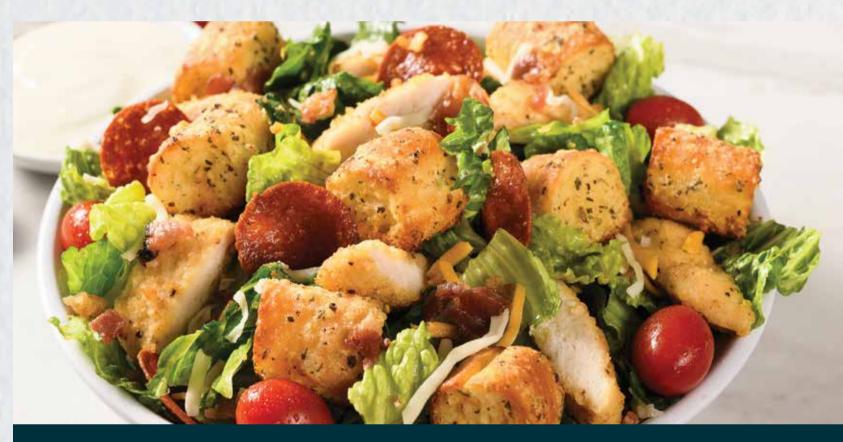

### **CRISPY CHICKEN** BACON RANCH (1020 cal)

Breaded Chicken, Bacon, Pepperoni Chips, Breadstick Croutons, Grape Tomatoes, Shredded Mozzarella and Cheddar, Ranch Dressing

HOUSE SIDE SALAD (110-240 cal)

Calories include dressing.

MEATBALL

(1070 cal)

Meatballs, Pepperoni, Mozzarella

**CLUB** (750 cal)

Turkey, Ham, Bacon, Mozzarella,

Mayonnaise, Lettuce and Tomato

ORIGINALITALIAN (1100 cal) 12.49