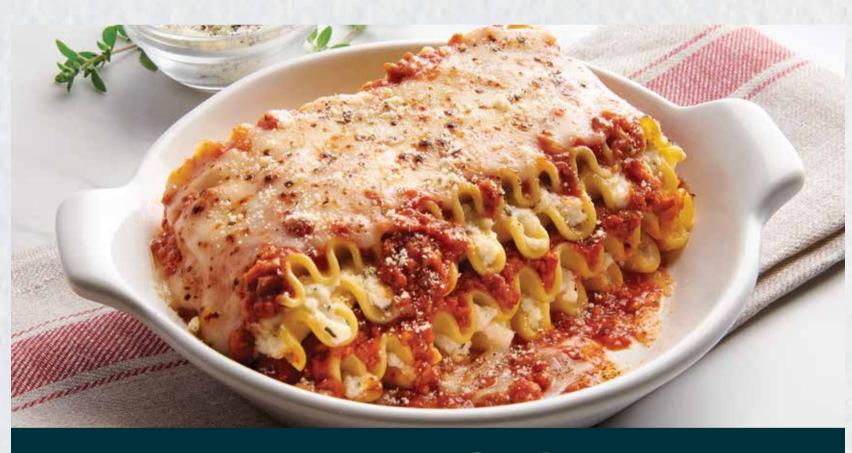

BAKED SPAGHETTI (650 cal) 10.99
BAKED SPAGHETTI 12.49

WITH MEATBALLS (880 cal)

BAKED LASAGNA (670 cal) 12.49

BAKED CHICKEN
PARMIGIANO (930 cal)

GLUTEN-FRIENDLY ROTINI<sup>‡</sup> 10.99 (1040 cal) with choice of Marinara, Meat Sauce or Alfredo