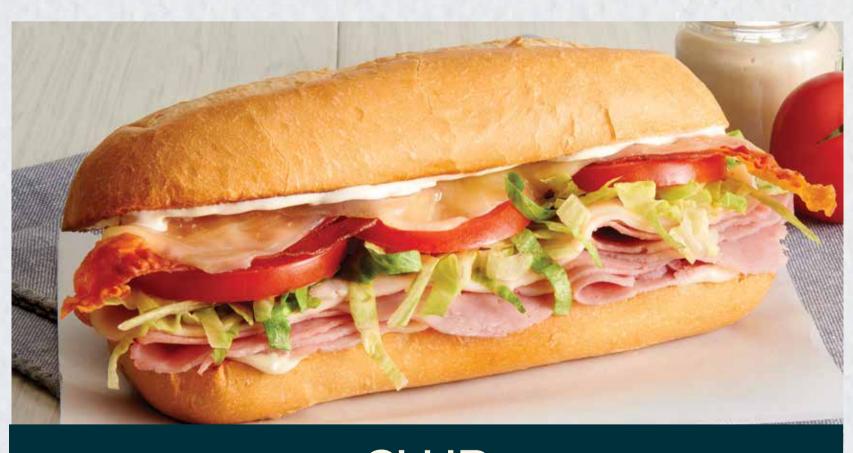

Calories include dressing.

MEATBALL

(1070 cal)

Meatballs, Pepperoni, Mozzarella

**CLUB** (750 cal)

Turkey, Ham, Bacon, Mozzarella,

Mayonnaise, Lettuce and Tomato

ORIGINALITALIAN (1100 cal) 12.49

Italian Sausage, Salami, Spicy Ham, Pepperoni, Mozzarella, Mayonnaise, Lettuce, Tomato and Giardiniera

Served on a freshly toasted garlic sub roll.